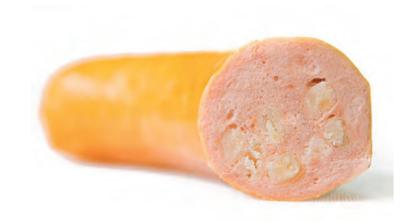

#### Taste

Smoked pork sausage and creamy Emmental cheese throughout that melts in your mouth.

## **Ingredients:**

The sausage is 100% filler and gluten FREE.

Ingredients: Pork (73,6%), drinking water, Emmentaler cheese (12%) (MILK), nitrite pickling salt (table salt, preservative: sodium nitrite), sugar, dextrose, spices, spice extracts, stabilisers: diphosphates; antioxidants: ascorbic acid, rosemary extract; natural pork casing, smoke.