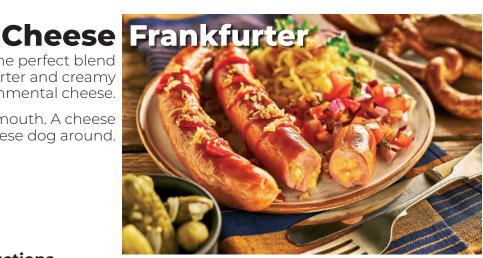

The famous Cheese Krakauer. The perfect blend of beechwood smoked frankfurter and creamy Emmental cheese.

Feel the cheese melt in your mouth. A cheese lover's dream, the very best cheese dog around.

#### Taste

Smoked pork sausage and creamy Emmental cheese throughout that melts in your mouth.